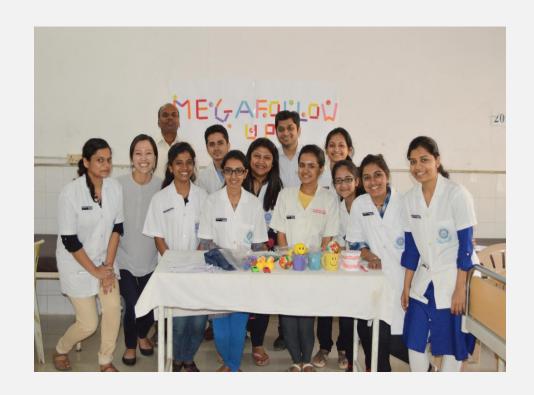

INTERNAL INGA FOUNDATION WORKSHOP















## WORKSHOP CASES







#### STUDENT PARTICIPATION

- Thesis topics: Mazin Yash, genetic study
- International collaborations
- Presentations in conferences : presented in conference by students
- Interns encouraged to watch surgeries

#### TRAININGS PROVIDED

# ASHA WORKERS TRAINED FOR IDENTIFYING CLEFT LIP, PALATE AND CRANIOFACIAL CASES





# **Supported by operation Smile International**

## PROPOSED FELLOWSHIP PROGRAM



Changing Lives One Smile at a Time













# ON GOING AHA TRAINING PROGRAM (BLS / PALS ) FOR HOSPITAL STAFF





#### BLS / PALS TRAINING



#### STUDENT VOLUNTEER PROGRAM





#### **ACTIVITIES**

#### 50<sup>TH</sup> CASE



#### 100 CASES COMPLETION





#### 500 CASES COMPLETION



#### MEGA FOLLOW UP DAY







#### MEGA FOLLOW UP DAY



#### MEGA FOLLOW UP







#### 16TH FEBRUARY CELEBRATED AS OMFS DAY



# CELEBRATING SUCCESSFUL COMPLETION OF 800 CASES



#### THE SMILE TREE





#### FB PAGE: JOURNEY OF SMILES BEGINS

• • • • •

### MGM Dental College and Hospital Navi mumbai Inga Health Foundation



### **ACHIEVEMENTS**

#### ALL INDIA RADIO AKASHWANI KENDRA LIVE RADIO INTERVIEW



#### KARNALA LOCAL NEWS ON TV

- Cleft awareness talk as apart of OMFS Team
- At Karnala TV aired in local news chat show titled 'Sanvaad'.



#### **BOOK PUBLISHED OCT 2017**



#### **CONTRIBUTORS:** Alex Campbell, MD Carolina Restrepo, MD Partner, Plastic Surgeon Premium Care Plastic Surgery Partner, Plastic Surgeon Premium Care Plastic Surgery Cartagena, COLOMBIA Cartagena, COLOMBIA Medical Advisor Medic