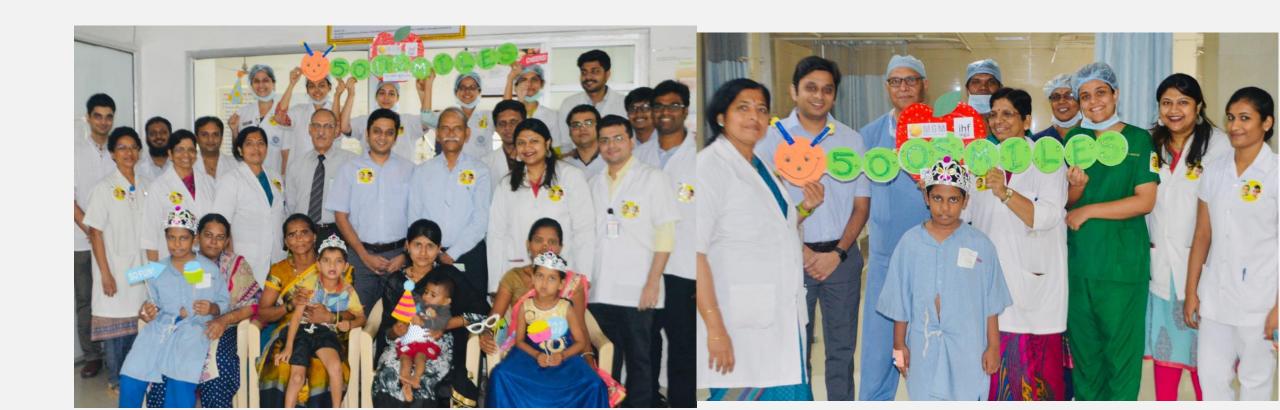

nal missions in India





## INTERNAL INGA FOUNDATION WORKSHOP















## WORKSHOP CASES







#### STUDENT PARTICIPATION

- Thesis topics: Mazin Yash, genetic study
- International collaborations
- Presentations in conferences : presented in conference by students
- Interns encouraged to watch surgeries

#### TRAININGS PROVIDED

# ASHA WORKERS TRAINED FOR IDENTIFYING CLEFT LIP, PALATE AND CRANIOFACIAL CASES





# **Supported by operation Smile International**

## PROPOSED FELLOWSHIP PROGRAM



Changing Lives One Smile at a Time













# ON GOING AHA TRAINING PROGRAM (BLS / PALS ) FOR HOSPITAL STAFF





#### BLS / PALS TRAINING



#### STUDENT VOLUNTEER PROGRAM





#### **ACTIVITIES**

#### 50<sup>TH</sup> CASE



#### 100 CASES COMPLETION





#### 500 CASES COMPLETION



#### MEGA FOLLOW UP DAY







#### MEGA FOLLOW UP DAY



#### MEGA FOLLOW UP







#### 16TH FEBRUARY CELEBRATED AS OMFS DAY



# CELEBRATING SUCCESSFUL COMPLETION OF 800 CASES



#### THE SMILE TREE





#### FB PAGE: JOURNEY OF SMILES BEGINS

• • • • •

### MGM Dental College and Hospital Navi mumbai Inga Health Foundation



### **ACHIEVEMENTS**

#### ALL INDIA RADIO AKASHWANI KENDRA LIVE RADIO INTERVIEW



#### KARNALA LOCAL NEWS ON TV

- Cleft awareness talk as apart of OMFS Team
- At Karnala TV aired in local news chat show titled 'Sanvaad'.



#### **BOOK PUBLISHED OCT 2017**



#### **CONTRIBUTORS:** Alex Campbell, MD Carolina Restrepo, MD Partner, Plastic Surgeon Premium Care Plastic Surgery Partner, Plastic Surgeon Premium Care Plastic Surgery Cartagena, COLOMBIA Cartagena, C