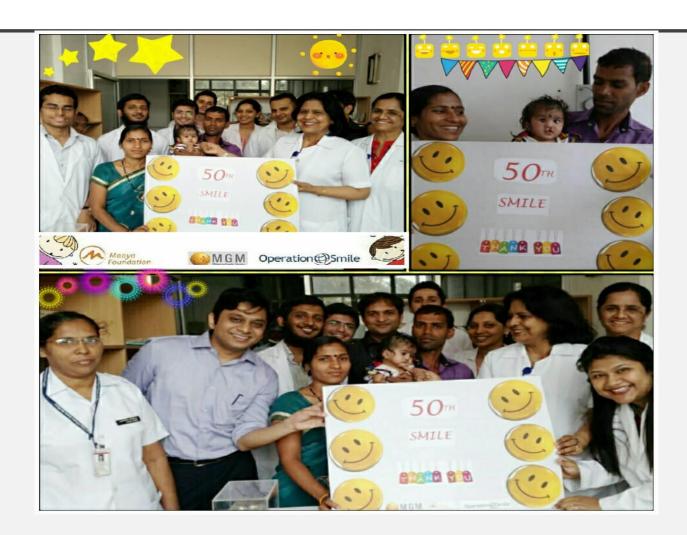

ing students and nurses in cleft care
Rotation on international missions in India





## INTERNAL INGA FOUNDATION WORKSHOP















## WORKSHOP CASES







#### STUDENT PARTICIPATION

- Thesis topics: Mazin Yash, genetic study
- International collaborations
- Presentations in conferences : presented in conference by students
- Interns encouraged to watch surgeries

#### TRAININGS PROVIDED

# ASHA WORKERS TRAINED FOR IDENTIFYING CLEFT LIP, PALATE AND CRANIOFACIAL CASES





# **Supported by operation Smile International**

## PROPOSED FELLOWSHIP PROGRAM



Changing Lives One Smile at a Time













# ON GOING AHA TRAINING PROGRAM (BLS / PALS ) FOR HOSPITAL STAFF





#### BLS / PALS TRAINING



#### STUDENT VOLUNTEER PROGRAM





#### **ACTIVITIES**

#### 50<sup>TH</sup> CASE



#### 100 CASES COMPLETION





#### 500 CASES COMPLETION



#### MEGA FOLLOW UP DAY







#### MEGA FOLLOW UP DAY



#### MEGA FOLLOW UP







#### 16TH FEBRUARY CELEBRATED AS OMFS DAY



# CELEBRATING SUCCESSFUL COMPLETION OF 800 CASES



#### THE SMILE TREE





#### FB PAGE: JOURNEY OF SMILES BEGINS

• • • • •

### MGM Dental College and Hospital Navi mumbai Inga Health Foundation



### **ACHIEVEMENTS**

#### ALL INDIA RADIO AKASHWANI KENDRA LIVE RADIO INTERVIEW



#### KARNALA LOCAL NEWS ON TV

- Cleft awareness talk as apart of OMFS Team
- At Karnala TV aired in local news chat show titled 'Sanvaad'.



#### **BOOK PUBLISHED OCT 2017**



#### **CONTRIBUTORS:** Alex Campbell, MD Carolina Restrepo, MD Partner, Plastic Surgeon Premium Care Plastic Surgery Partner, Plastic Surgeon P