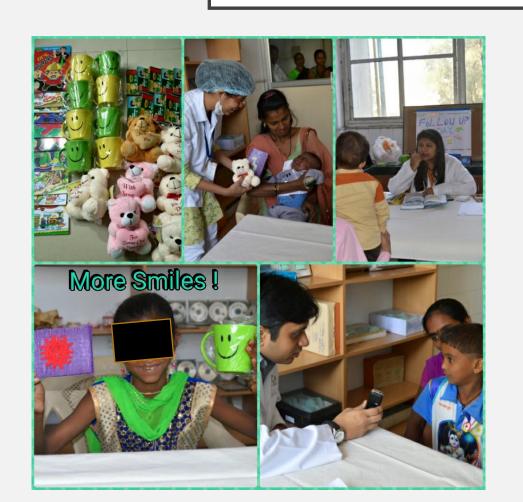

## INTERNAL INGA FOUNDATION WORKSHOP















## WORKSHOP CASES







#### STUDENT PARTICIPATION

- Thesis topics: Mazin Yash, genetic study
- International collaborations
- Presentations in conferences : presented in conference by students
- Interns encouraged to watch surgeries

#### TRAININGS PROVIDED

# ASHA WORKERS TRAINED FOR IDENTIFYING CLEFT LIP, PALATE AND CRANIOFACIAL CASES





# **Supported by operation Smile International**

## PROPOSED FELLOWSHIP PROGRAM



Changing Lives One Smile at a Time













# ON GOING AHA TRAINING PROGRAM (BLS / PALS ) FOR HOSPITAL STAFF





#### BLS / PALS TRAINING



#### STUDENT VOLUNTEER PROGRAM





#### **ACTIVITIES**

#### 50<sup>TH</sup> CASE



#### 100 CASES COMPLETION





#### 500 CASES COMPLETION



#### MEGA FOLLOW UP DAY







#### MEGA FOLLOW UP DAY



#### MEGA FOLLOW UP







#### 16TH FEBRUARY CELEBRATED AS OMFS DAY



# CELEBRATING SUCCESSFUL COMPLETION OF 800 CASES



#### THE SMILE TREE





#### FB PAGE: JOURNEY OF SMILES BEGINS

• • • • •

### MGM Dental College and Hospital Navi mumbai Inga Health Foundation



### **ACHIEVEMENTS**

#### ALL INDIA RADIO AKASHWANI KENDRA LIVE RADIO INTERVIEW



#### KARNALA LOCAL NEWS ON TV

- Cleft awareness talk as apart of OMFS Team
- At Karnala TV aired in local news chat show titled 'Sanvaad'.



#### **BOOK PUBLISHED OCT 2017**



#### **CONTRIBUTORS:** Alex Campbell, MD Carolina Restrepo, MD Partner, Plastic Surgeon Premium Care Plastic Surgery Partner, Plastic Surgeon Premium Care Plastic Surgery Cartagena, COLOMBIA Cartagena, COLOMBIA Medical Advisor Med