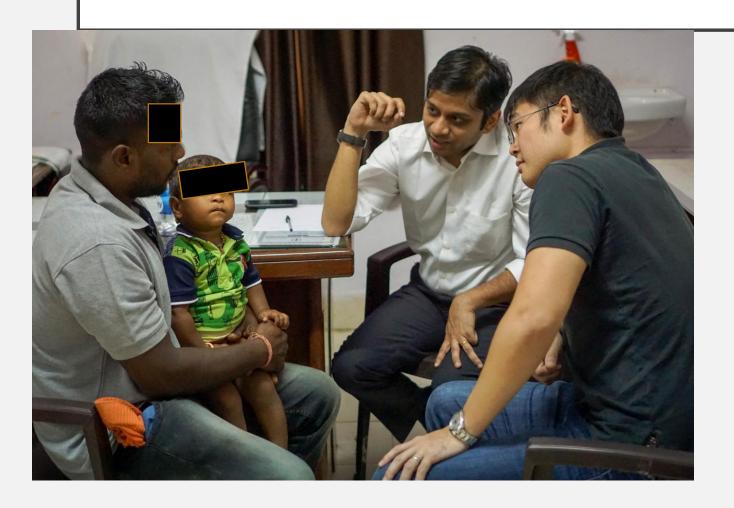

d Dr. Clare Neser Lectuered on topics Free Vascularised Fibula For Mandibular Defects and Hammers & Homicide body Dysmorphic disorder in Rhinoplasty at MGM Dental college Navi Mumbai



#### **GUEST LECTURE**

18<sup>th</sup> October 2016 2.30 – 3.30 pm







2.30-3.00 pm
Free Vascularised
Fibula For Mandibular
Defects



"Hammers & Homicide-Body Dysmorphic Disorder In Rhinoplasty

Hosted by
Department of Oral & Maxillofacial Surgery
MGM Dental College & Hospital

Maya Cleft Lip ,Palate & Craniofacial Surgery
Unit At MGM Institute Of Health Sciences
In Association with Inga Health Foundation
Supported By Operation Smile Inc.

ihf Inga

Venue

MGM Dental College & Hospital Kamothe, Navi Mumbai



# DR. PATRICK BOVIE SURGEON FROM SWEDEN



## EUGEN AND JOSEPHINE PARK (RESEARCH ASSISTANTS)





#### MAHATMA GANDHI MISSION'S DENTAL COLLEGE & HOSPITAL

Junction of NH-4 and Sion-Panvel Expressway, Sector-18, Kamothe, Navi Mumbai – 410209

Department of Oral & Maxillofacial Surgery

RESEARCH STUDY PROTOCOL

A Multicenter Assessment of Cross-Linguistic Speech Evaluation in Patients with Cleft Palate

Submitted By

Dr. Eugene Park

**Guided By** 

Dr. Gaurav S. Deshpande, Dr. Alex Campbell, Dr. Arun K. Gosain

1

### MISSIONS ATTENDED....

- 1) Operation Smile International Surgical Mission at Dafang Country China
- 2) Medicon, Operation Smile Conference Virgina Beach VA, Global Summit



# INTERNATIONAL MISSIONS SURGICAL MISSION AT MINGDONG COUNTRY CHINA



Post graduate Oral and Maxillofacial surgery

# HALDIA MISSION INTERNATIONAL CLEFT LIP PALATE SURGICAL MISSION





Vijaywada