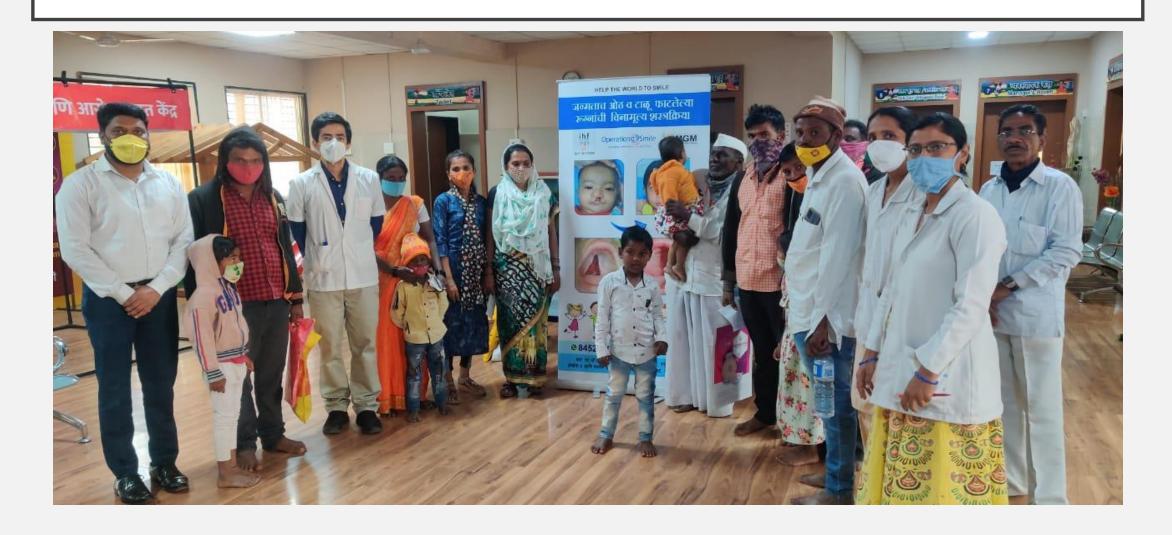

### OUT REACH MAJOR CAMPS SO FAR ......

- Pune
- Karad (Satara )
- Solapur
- Baramati
- Akluj (Solapur)
- Dahanu (Palghar)
- Ahmednagar
- Hingoli
- Nanded
- Nashik
- Shirdi
- Raigarh (Mahad, Mangaon)