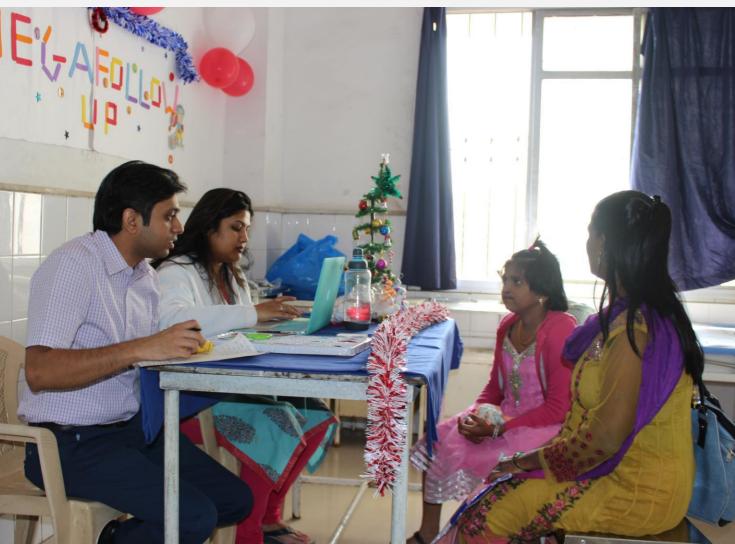

KSHOP















## WORKSHOP CASES







#### STUDENT PARTICIPATION

- Thesis topics: Mazin Yash, genetic study
- International collaborations
- Presentations in conferences : presented in conference by students
- Interns encouraged to watch surgeries

#### TRAININGS PROVIDED

# ASHA WORKERS TRAINED FOR IDENTIFYING CLEFT LIP, PALATE AND CRANIOFACIAL CASES





# **Supported by operation Smile International**

## PROPOSED FELLOWSHIP PROGRAM



Changing Lives One Smile at a Time













# ON GOING AHA TRAINING PROGRAM (BLS / PALS ) FOR HOSPITAL STAFF





#### BLS / PALS TRAINING



#### STUDENT VOLUNTEER PROGRAM





#### **ACTIVITIES**

#### 50<sup>TH</sup> CASE



#### 100 CASES COMPLETION





#### 500 CASES COMPLETION



#### MEGA FOLLOW UP DAY







#### MEGA FOLLOW UP DAY



#### MEGA FOLLOW UP







#### 16TH FEBRUARY CELEBRATED AS OMFS DAY



# CELEBRATING SUCCESSFUL COMPLETION OF 800 CASES



#### THE SMILE TREE





#### FB PAGE: JOURNEY OF SMILES BEGINS

• • • • •

### MGM Dental College and Hospital Navi mumbai Inga Health Foundation



### **ACHIEVEMENTS**

#### ALL INDIA RADIO AKASHWANI KENDRA LIVE RADIO INTERVIEW



#### KARNALA LOCAL NEWS ON TV

- Cleft awareness talk as apart of OMFS Team
- At Karnala TV aired in local news chat show titled 'Sanvaad'.



#### **BOOK PUBLISHED OCT 2017**



#### **CONTRIBUTORS:** Alex Campbell, MD Carolina Restrepo, MD Partner, Plastic Surgeon Premium Care Plastic Surgery Partner, Plastic Surgeon Premium Care Plastic Surgery Cartagena, COLOMBIA Cartagena, COLOMBIA Medical Advisor Medical Advisor Operation Smile, I