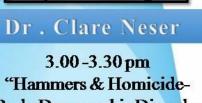

#### SOUTH AFRICAN TEAM

Dr. Conrad and Dr. Clare Neser Lectuered on topics Free Vascularised Fibula For Mandibular Defects and Hammers & Homicide body Dysmorphic disorder in Rhinoplasty at MGM Dental college Navi Mumbai

#### **GUEST LECTURE**

18<sup>th</sup> October 2016 2.30 – 3.30 pm

2.30-3.00 pm
Free Vascularised
Fibula For Mandibular
Defects

"Hammers & Homicide-Body Dysmorphic Disorder In Rhinoplasty

Hosted by
Department of Oral & Maxillofacial Surgery
MGM Dental College & Hospital