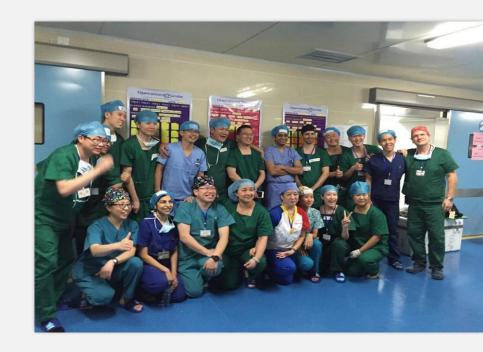

# INTERNATIONAL MISSIONS SURGICAL MISSION AT MINGDONG COUNTRY CHINA

Post graduate Oral and Maxillofacial surgery