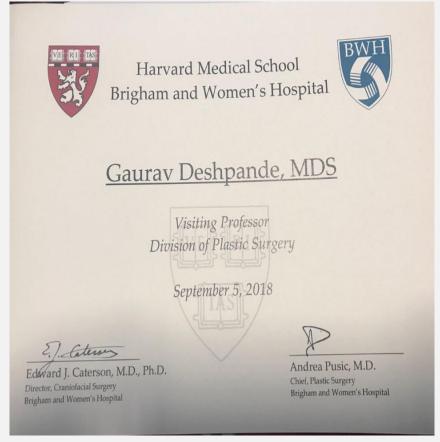

Post Graduate).

# VIJAYWADA MISSION





# OPERATION SMILE CONFERENCE, MANILA, PHILIPPINES RESIDENT DOCTORS OF ANESTHESIA AND PEDIATRICS MGMMCH





### **DURGAPUR MISSION**







# EUROPEAN CLEFT AND CRANIOFACIAL CONGRESS, UTRETCH, NETHERLANDS





### INTERNATIONAL SURGICAL MISSION ECUADOR





# CLEFT AND CRANIOFACIAL DOCTORS INVITED AS SPEAKERS



- Speakers at American International School of Chennai "Until We Heal"
   Operation Smile Student Program.
- Speakers at Ecole Mondiale world school Juhu, Mumbai
- "Until We Heal" Operation Smile Student Program.



### INTERNATIONAL WORLD CONGRESS CHENNAI

#### Invited speaker for the debate and poster presentation







# INVITED GUEST SPEAKER AT HONKONG INTERNATIONAL ORAL AND MAXILLOFACIAL CONFERENCE



### INVITED SPEAKER IN BOSTON





# HANDS-ON COURSE ON VIRTUAL CLEFT LIP MARKINGS AT 8TH NATIONAL WORKSHOP AT MGM DENTAL COLLEGE AND HOSPITAL





# INVITED FOR LIVE DEMONSTRATION OF CLEFT LIP AND PALATE SURGERY - FELICITATION AT NAIR HOSPITAL



# INDOCLEFTCON - Kolkata Invited as faculty speaker

Topic: Surgical Outcome in cleft lip /palate surgery





#### NURSING COLLEGE PRESENTATION

Plan for Nursing Training Program
International Nurses training, nursing students and nurses in cleft care
Rotation on international missions in India





## INTERNAL INGA FOUNDATION WORKSHOP















## WORKSHOP CASES







#### STUDENT PARTICIPATION

- Thesis topics: Mazin Yash, genetic study
- International collaborations
- Presentations in conferences : presented in conference by students
- Interns encouraged to watch surge