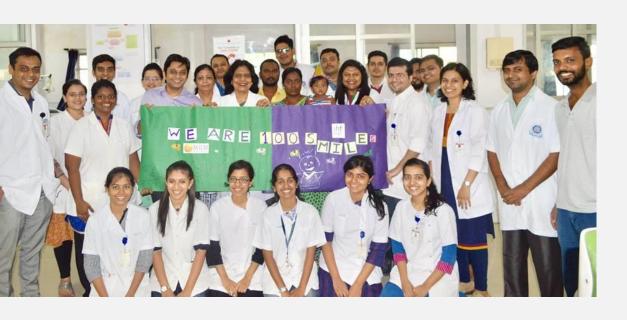

eft care
Rotation on international missions in India





## INTERNAL INGA FOUNDATION WORKSHOP















## WORKSHOP CASES







#### STUDENT PARTICIPATION

- Thesis topics: Mazin Yash, genetic study
- International collaborations
- Presentations in conferences : presented in conference by students
- Interns encouraged to watch surgeries

#### TRAININGS PROVIDED

# ASHA WORKERS TRAINED FOR IDENTIFYING CLEFT LIP, PALATE AND CRANIOFACIAL CASES





# **Supported by operation Smile International**

## PROPOSED FELLOWSHIP PROGRAM



Changing Lives One Smile at a Time













# ON GOING AHA TRAINING PROGRAM (BLS / PALS ) FOR HOSPITAL STAFF





#### BLS / PALS TRAINING



#### STUDENT VOLUNTEER PROGRAM





#### **ACTIVITIES**

#### 50<sup>TH</sup> CASE



#### 100 CASES COMPLETION





#### 500 CASES COMPLETION



#### MEGA FOLLOW UP DAY







#### MEGA FOLLOW UP DAY



#### MEGA FOLLOW UP







#### 16TH FEBRUARY CELEBRATED AS OMFS DAY



# CELEBRATING SUCCESSFUL COMPLETION OF 800 CASES



#### THE SMILE TREE





#### FB PAGE: JOURNEY OF SMILES BEGINS

• • • • •

### MGM Dental College and Hospital Navi mumbai Inga Health Foundation



### **ACHIEVEMENTS**

#### ALL INDIA RADIO AKASHWANI KENDRA LIVE RADIO INTERVIEW



#### KARNALA LOCAL NEWS ON TV

- Cleft awareness talk as apart of OMFS Team
- At Karnala TV aired in local news chat show titled 'Sanvaad'.



#### **BOOK PUBLISHED OCT 2017**



#### **CONTRIBUTORS:** Alex Campbell, MD Carolina Restrepo, MD Partner, Plastic Surgeon Premium Care Plastic Surgery Partner, Plastic Surgeon Premium Care Plastic Surgery C