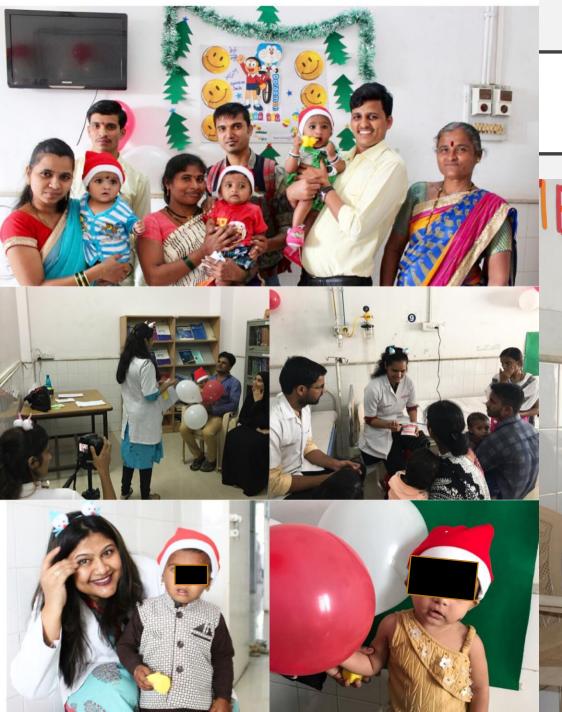

NTERNAL INGA FOUNDATION WORKSHOP















## WORKSHOP CASES







#### STUDENT PARTICIPATION

- Thesis topics: Mazin Yash, genetic study
- International collaborations
- Presentations in conferences : presented in conference by students
- Interns encouraged to watch surgeries

#### TRAININGS PROVIDED

# ASHA WORKERS TRAINED FOR IDENTIFYING CLEFT LIP, PALATE AND CRANIOFACIAL CASES





# **Supported by operation Smile International**

## PROPOSED FELLOWSHIP PROGRAM



Changing Lives One Smile at a Time













# ON GOING AHA TRAINING PROGRAM (BLS / PALS ) FOR HOSPITAL STAFF





#### BLS / PALS TRAINING



#### STUDENT VOLUNTEER PROGRAM





#### **ACTIVITIES**

#### 50<sup>TH</sup> CASE



#### 100 CASES COMPLETION





#### 500 CASES COMPLETION



#### MEGA FOLLOW UP DAY







#### MEGA FOLLOW UP DAY



#### MEGA FOLLOW UP







#### 16TH FEBRUARY CELEBRATED AS OMFS DAY



# CELEBRATING SUCCESSFUL COMPLETION OF 800 CASES



#### THE SMILE TREE





#### FB PAGE: JOURNEY OF SMILES BEGINS

• • • • •

### MGM Dental College and Hospital Navi mumbai Inga Health Foundation



### **ACHIEVEMENTS**

#### ALL INDIA RADIO AKASHWANI KENDRA LIVE RADIO INTERVIEW



#### KARNALA LOCAL NEWS ON TV

- Cleft awareness talk as apart of OMFS Team
- At Karnala TV aired in local news chat show titled 'Sanvaad'.



#### **BOOK PUBLISHED OCT 2017**



#### **CONTRIBUTORS:** Alex Campbell, MD Carolina Restrepo, MD Partner, Plastic Surgeon Premium Care Plastic Surgery Partner, Plastic Surgeon Premium Care Plastic Surgery Cartagena, COLOMBIA Cartagena, COLOMBIA Medical Advisor Medical