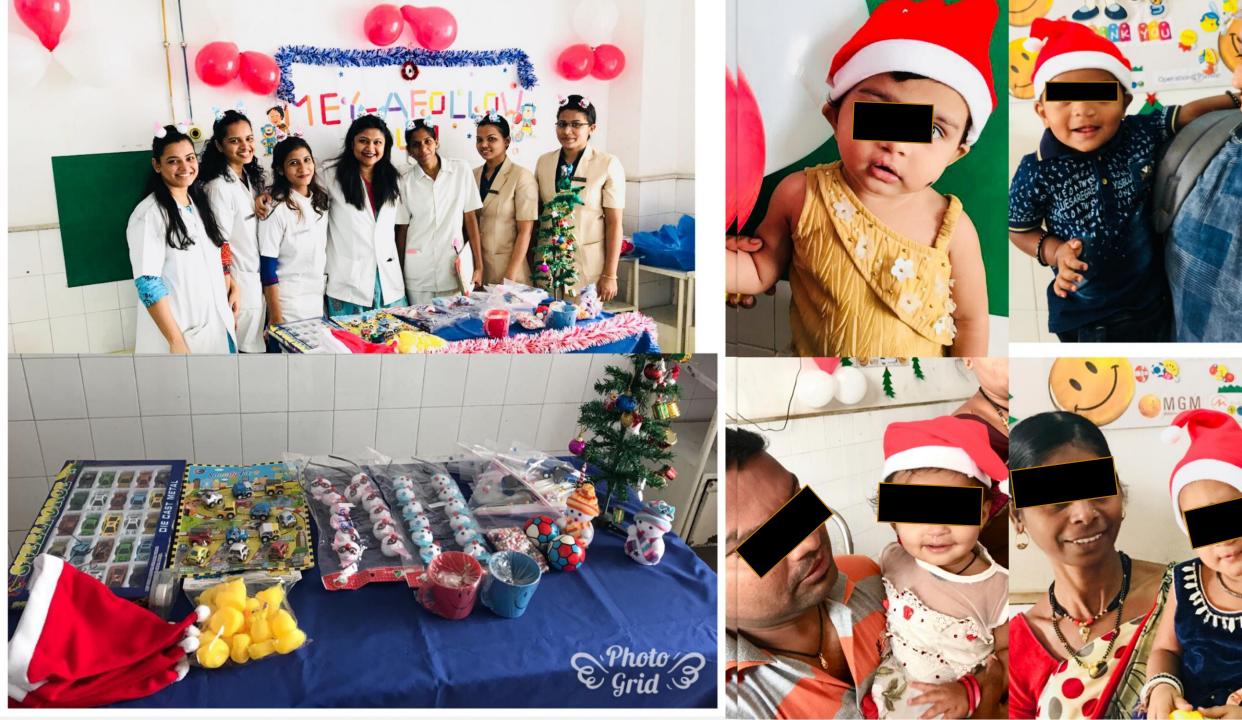

KSHOP CASES







#### STUDENT PARTICIPATION

- Thesis topics: Mazin Yash, genetic study
- International collaborations
- Presentations in conferences : presented in conference by students
- Interns encouraged to watch surgeries

#### TRAININGS PROVIDED

# ASHA WORKERS TRAINED FOR IDENTIFYING CLEFT LIP, PALATE AND CRANIOFACIAL CASES





# **Supported by operation Smile International**

## PROPOSED FELLOWSHIP PROGRAM



Changing Lives One Smile at a Time













# ON GOING AHA TRAINING PROGRAM (BLS / PALS ) FOR HOSPITAL STAFF





#### BLS / PALS TRAINING



#### STUDENT VOLUNTEER PROGRAM





#### **ACTIVITIES**

#### 50<sup>TH</sup> CASE



#### 100 CASES COMPLETION





#### 500 CASES COMPLETION



#### MEGA FOLLOW UP DAY







#### MEGA FOLLOW UP DAY



#### MEGA FOLLOW UP







#### 16TH FEBRUARY CELEBRATED AS OMFS DAY



# CELEBRATING SUCCESSFUL COMPLETION OF 800 CASES



#### THE SMILE TREE





#### FB PAGE: JOURNEY OF SMILES BEGINS

• • • • •

### MGM Dental College and Hospital Navi mumbai Inga Health Foundation



### **ACHIEVEMENTS**

#### ALL INDIA RADIO AKASHWANI KENDRA LIVE RADIO INTERVIEW



#### KARNALA LOCAL NEWS ON TV

- Cleft awareness talk as apart of OMFS Team
- At Karnala TV aired in local news chat show titled 'Sanvaad'.



#### **BOOK PUBLISHED OCT 2017**



#### **CONTRIBUTORS:** Alex Campbell, MD Carolina Restrepo, MD Partner, Plastic Surgeon Premium Care Plastic Surgery Partner, Plastic Surgeon Premium Care Plastic Surgery Cartagena, COLOMBIA Cartagena, COLOMBIA Medical Advisor Medical Advisor Operation Smile, Inc Operation Smile, Inc Vir