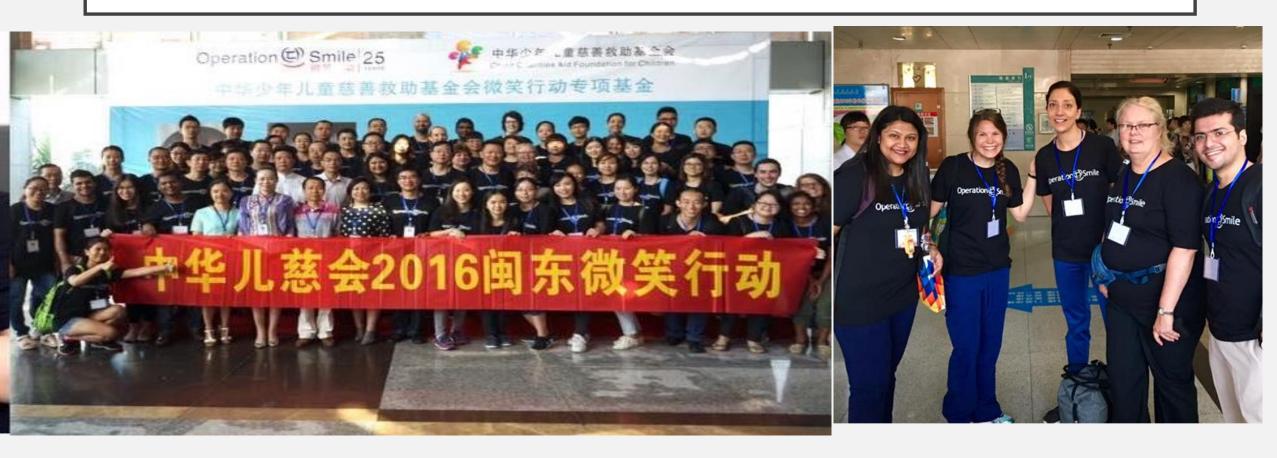

# OPERATION SMILE CONFERENCE, MANILA, PHILIPPINES RESIDENT DOCTORS OF ANESTHESIA AND PEDIATRICS MGMMCH