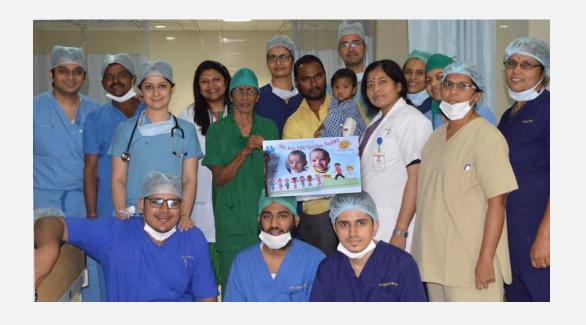

t care
Rotation on international missions in India





## INTERNAL INGA FOUNDATION WORKSHOP















## WORKSHOP CASES







#### STUDENT PARTICIPATION

- Thesis topics: Mazin Yash, genetic study
- International collaborations
- Presentations in conferences : presented in conference by students
- Interns encouraged to watch surgeries

#### TRAININGS PROVIDED

# ASHA WORKERS TRAINED FOR IDENTIFYING CLEFT LIP, PALATE AND CRANIOFACIAL CASES





# **Supported by operation Smile International**

## PROPOSED FELLOWSHIP PROGRAM



Changing Lives One Smile at a Time













# ON GOING AHA TRAINING PROGRAM (BLS / PALS ) FOR HOSPITAL STAFF





#### BLS / PALS TRAINING



#### STUDENT VOLUNTEER PROGRAM





#### **ACTIVITIES**

#### 50<sup>TH</sup> CASE



#### 100 CASES COMPLETION





#### 500 CASES COMPLETION



#### MEGA FOLLOW UP DAY







#### MEGA FOLLOW UP DAY



#### MEGA FOLLOW UP







#### 16TH FEBRUARY CELEBRATED AS OMFS DAY



# CELEBRATING SUCCESSFUL COMPLETION OF 800 CASES



#### THE SMILE TREE





#### FB PAGE: JOURNEY OF SMILES BEGINS

• • • • •

### MGM Dental College and Hospital Navi mumbai Inga Health Foundation



### **ACHIEVEMENTS**

#### ALL INDIA RADIO AKASHWANI KENDRA LIVE RADIO INTERVIEW



#### KARNALA LOCAL NEWS ON TV

- Cleft awareness talk as apart of OMFS Team
- At Karnala TV aired in local news chat show titled 'Sanvaad'.



#### **BOOK PUBLISHED OCT 2017**



#### **CONTRIBUTORS:** Alex Campbell, MD Carolina Restrepo, MD Partner, Plastic Surgeon Premium Care Plastic Surgery Partner, Plastic Surgeon Premium Care Plastic Surgery Car