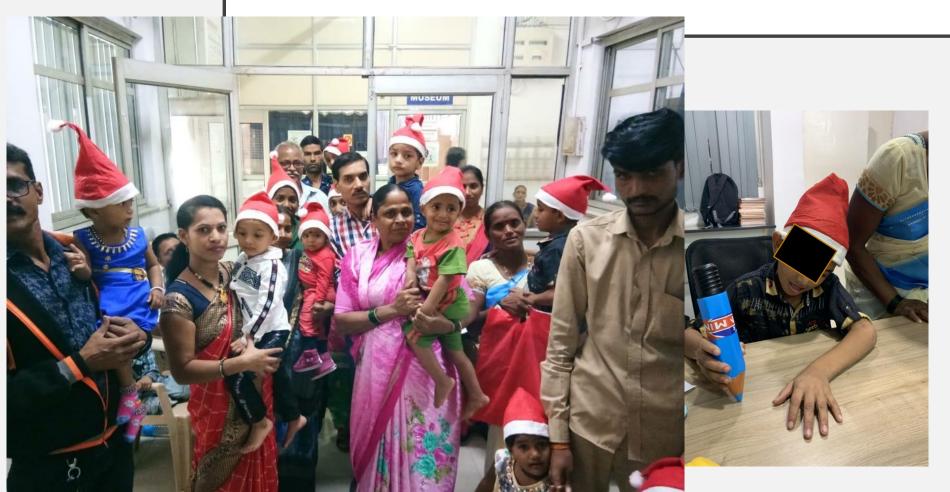

WORKSHOP CASES







#### STUDENT PARTICIPATION

- Thesis topics: Mazin Yash, genetic study
- International collaborations
- Presentations in conferences : presented in conference by students
- Interns encouraged to watch surgeries

#### TRAININGS PROVIDED

# ASHA WORKERS TRAINED FOR IDENTIFYING CLEFT LIP, PALATE AND CRANIOFACIAL CASES





# **Supported by operation Smile International**

## PROPOSED FELLOWSHIP PROGRAM



Changing Lives One Smile at a Time













# ON GOING AHA TRAINING PROGRAM (BLS / PALS ) FOR HOSPITAL STAFF





#### BLS / PALS TRAINING



#### STUDENT VOLUNTEER PROGRAM





#### **ACTIVITIES**

#### 50<sup>TH</sup> CASE



#### 100 CASES COMPLETION





#### 500 CASES COMPLETION



#### MEGA FOLLOW UP DAY







#### MEGA FOLLOW UP DAY



#### MEGA FOLLOW UP







#### 16TH FEBRUARY CELEBRATED AS OMFS DAY



# CELEBRATING SUCCESSFUL COMPLETION OF 800 CASES



#### THE SMILE TREE





#### FB PAGE: JOURNEY OF SMILES BEGINS

• • • • •

### MGM Dental College and Hospital Navi mumbai Inga Health Foundation



### **ACHIEVEMENTS**

#### ALL INDIA RADIO AKASHWANI KENDRA LIVE RADIO INTERVIEW



#### KARNALA LOCAL NEWS ON TV

- Cleft awareness talk as apart of OMFS Team
- At Karnala TV aired in local news chat show titled 'Sanvaad'.



#### **BOOK PUBLISHED OCT 2017**



#### **CONTRIBUTORS:** Alex Campbell, MD Carolina Restrepo, MD Partner, Plastic Surgeon Premium Care Plastic Surgery Partner, Plastic Surgeon Premium Care Plastic Surgery Cartagena, COLOMBIA Cartagena, COLOMBIA Medical Advisor Medical Advisor Operation Smile, Inc Operation Smile, Inc