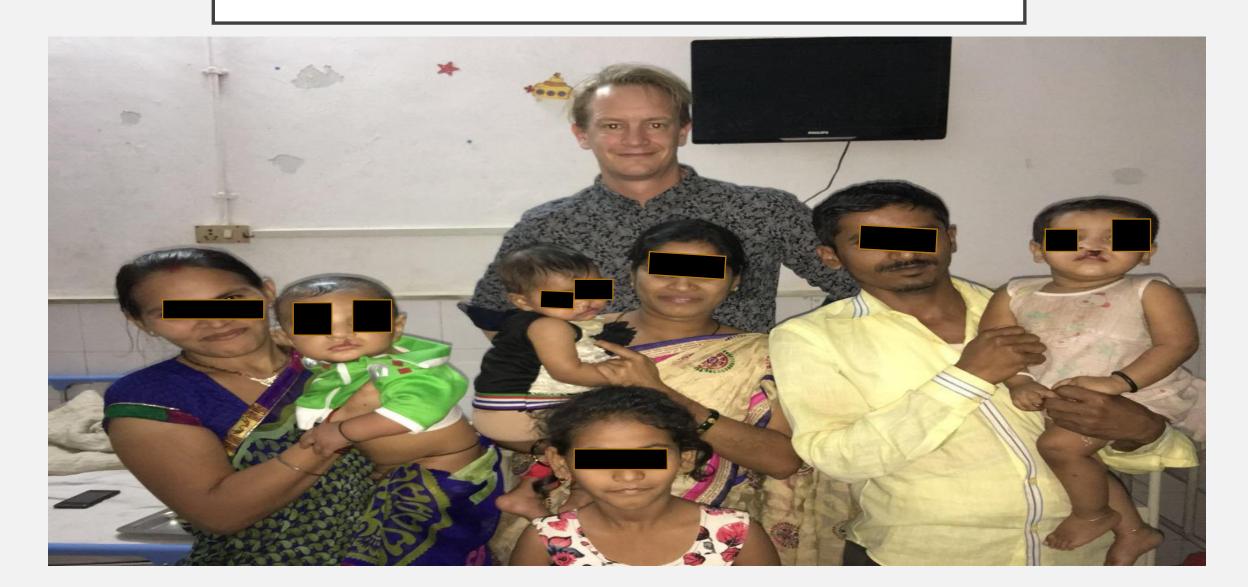

#### SOUTH AFRICAN TEAM

Dr. Conrad and Dr. Clare Neser Lectuered on topics Free Vascularised Fibula For Mandibular Defects and Hammers & Homicide body Dysmorphic disorder in Rhinoplasty at MGM Dental college Navi Mumbai

#### **GUEST LECTURE**

18<sup>th</sup> October 2016 2.30 – 3.30 pm

2.30-3.00 pm
Free Vascularised
Fibula For Mandibular
Defects

"Hammers & Homicide-Body Dysmorphic Disorder In Rhinoplasty

Hosted by
Department of Oral & Maxillofacial Surgery
MGM Dental College & Hospital