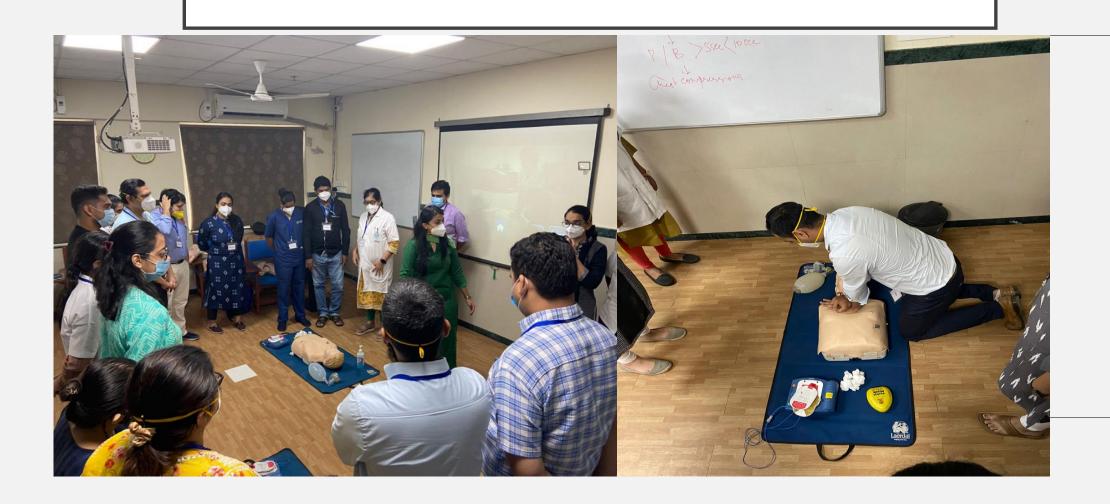

# ON GOING AHA TRAINING PROGRAM (BLS / PALS ) FOR HOSPITAL STAFF

#### BLS / PALS TRAINING